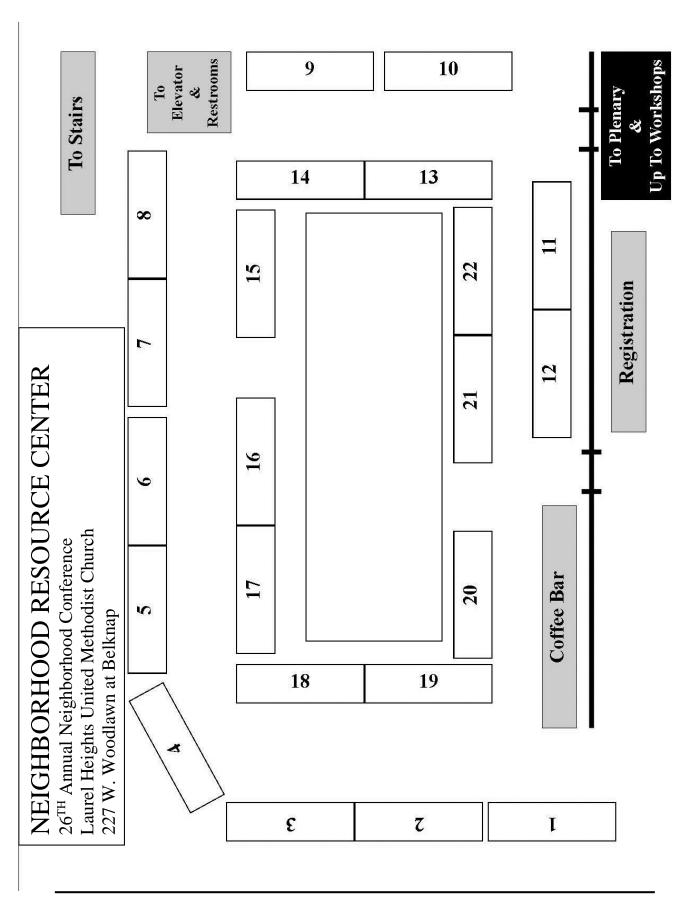

Enclosed for your convenience you will find an Exhibitor Packet which includes: request form, fact sheet, and conference map. If you would like to be an exhibitor at this unique annual event please remit your request form and payment to the Neighborhood Resource Center, P.O. Box 120246, San Antonio, Texas 78212-9446. We must receive your payment no later than Thursday, April 30, 2015 to process your request and assign a table.

#### How will exhibitor tables be assigned?

Table locations are assigned on a first come, first served basis. To ensure you receive your preferred table location, please submit your request and payment no later than April 30, 2015 to the Neighborhood Resource Center, P.O. Box 120246, San Antonio, Texas 78212.

# When are the anticipated best times for exhibit area traffic?

20 tables are located in the main exhibitor area. Several breaks are scheduled between events to facilitate traffic. Best times will be during registration and between workshop events.